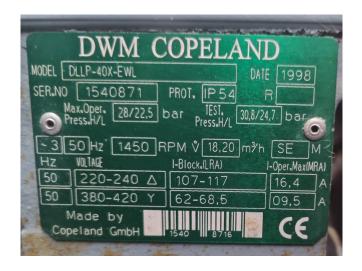

#### **Specifications**

| Brand                    | DWM                  |
|--------------------------|----------------------|
| Туре                     | DLLP-40X-EWL (x1) &  |
|                          | D3DC5-75X-AWM/D (x1) |
| Refrigerant              | Freon                |
| kW at -20°C/+40°C        | 32,9                 |
| kW at -30°C/+40°C        | 19,5                 |
| kW at -40°C/+40°C        | 10,2                 |
| kW at -45°C/+40°C        | 6,7                  |
| On steel base frame      | ✓                    |
| Pressure safety switches | ✓                    |
| Hp/Lp/Op                 |                      |
| Pressure gauges          | ✓                    |
| Hp/Lp/Op                 |                      |
| Liquid receiver          | ✓                    |
| Oil separator            | ✓                    |
| Liquid line filter drier | ✓                    |
| Sight Glass              | ✓                    |
| m3 / h                   | 56,2                 |
| Package / Rack           | ✓                    |
| Sizes                    | 2650x1100x1950 mm    |
|                          | (LxWxH)              |
| Stock                    | 1                    |
|                          |                      |

### Used DWM DLLP-40X-EWL (x1) & D3DC5-75X-AWM/D (x1)

Used DWM DLLP-40X-EWL (x1) & D3DC5-75X-AWM/D semi-hermetic piston compressor on Freon. Complete with liquid receivers, oil separators, Alfa Laval CB26-34H braced heat exchanger for heat recovery, pressure and safety switches/gauges. The DWM DLLP-40X-EWL (x3) have their own system and the DWM D3DC5-75X-AWM/D (x1) too. Capacities are based on all compressors on 1 system. \*All components of this used evaporator will be tested on good working, leak free condition (electro engines), coils, bearings) Choosing HOSBV means buying with warranty. We perform a industrial cleaning. Also,