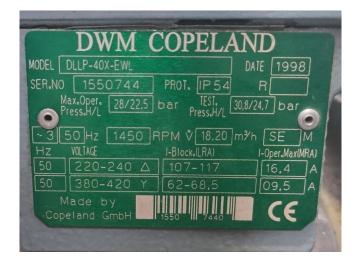

#### **Specifications**

| Brand                    | DWM                  |
|--------------------------|----------------------|
| Туре                     | DLLP-40X-EWL (x1) &  |
|                          | D3DC5-75X-AWM/D (x1) |
| Refrigerant              | Freon                |
| kW at -20°C/+40°C        | 32,9                 |
| kW at -30°C/+40°C        | 19,5                 |
| kW at -40°C/+40°C        | 10,2                 |
| kW at -45°C/+40°C        | 6,7                  |
| On steel base frame      | ✓                    |
| Pressure safety switches | ✓                    |
| Hp/Lp/Op                 |                      |
| Pressure gauges          | ✓                    |
| Hp/Lp/Op                 |                      |
| Liquid receiver          | ✓                    |
| Oil separator            | ✓                    |
| Liquid line filter drier | ✓                    |
| Sight Glass              | ✓                    |
| m3 / h                   | 56,2                 |
| Package / Rack           | ✓                    |
| Sizes                    | 2650x1100x1950 mm    |
|                          | (LxWxH)              |
| Stock                    | 1                    |
|                          |                      |

### Used DWM DLLP-40X-EWL (x1) & D3DC5-75X-AWM/D (x1)

Used DWM DLLP-40X-EWL (x1) & D3DC5-75X-AWM/D semi-hermetic piston compressor on Freon. Complete with liquid receivers, oil separators, Alfa Laval CB26-34H braced heat exchanger for heat recovery, pressure and safety switches/gauges. The DWM DLLP-40X-EWL (x3) have their own system and the DWM D3DC5-75X-AWM/D (x1) too. Capacities are based on all compressors on 1 system. \*All components of this used evaporator will be tested on good working, leak free condition (electro engines), coils, bearings) Choosing HOSBV means buying with warranty. We perform a industrial cleaning. Also,