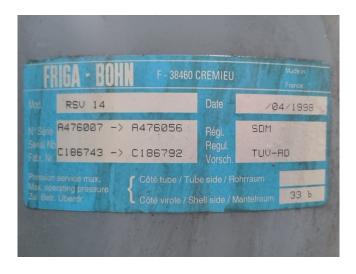

### Used DWM DLLP-40X-EWL (x1) & D3DC5-75X-AWM/D (x1)

Used DWM DLLP-40X-EWL (x1) & D3DC5-75X-AWM/D semi-hermetic piston compressor on Freon. Complete with liquid receivers, oil separators, Alfa Laval CB26-34H braced heat exchanger for heat recovery, pressure and safety switches/gauges. The DWM DLLP-40X-EWL (x3) have their own system and the DWM D3DC5-75X-AWM/D (x1) too. Capacities are based on all compressors on 1 system. \*All components of this used evaporator will be tested on good working, leak free condition (electro engines), coils, bearings) Choosing HOSBV means buying with warranty. We perform a industrial cleaning. Also,