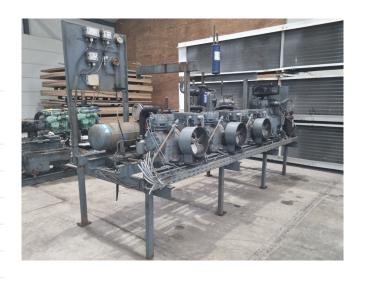

### Used DWM DLLP-40X-EWL (x1) & D3DC5-75X-AWM/D (x1)

Used DWM DLLP-40X-EWL (x1) & D3DC5-75X-AWM/D semi-hermetic piston compressor on Freon. Complete with liquid receivers, oil separators, Alfa Laval CB26-34H braced heat exchanger for heat recovery, pressure and safety switches/gauges. The DWM DLLP-40X-EWL (x3) have their own system and the DWM D3DC5-75X-AWM/D (x1) too. Capacities are based on all compressors on 1 system. \*All components of this used evaporator will be tested on good working, leak free condition (electro engines), coils, bearings) Choosing HOSBV means buying with warranty. We perform a industrial cleaning. Also,