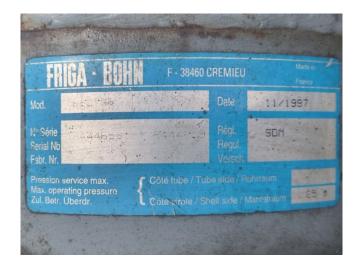

### Used DWM DLLP-40X-EWL (x1) & D3DC5-75X-AWM/D (x1)

Used DWM DLLP-40X-EWL (x1) & D3DC5-75X-AWM/D semi-hermetic piston compressor on Freon. Complete with liquid receivers, oil separators, Alfa Laval CB26-34H braced heat exchanger for heat recovery, pressure and safety switches/gauges. The DWM DLLP-40X-EWL (x3) have their own system and the DWM D3DC5-75X-AWM/D (x1) too. Capacities are based on all compressors on 1 system. \*All components of this used evaporator will be tested on good working, leak free condition (electro engines), coils, bearings) Choosing HOSBV means buying with warranty. We perform a industrial cleaning. Also,