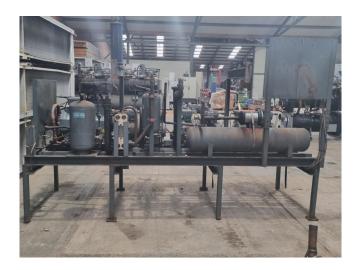

### Used DWM DLLP-40X-EWL (x1) & D3DC5-75X-AWM/D (x1)

Used DWM DLLP-40X-EWL (x1) & D3DC5-75X-AWM/D semi-hermetic piston compressor on Freon. Complete with liquid receivers, oil separators, Alfa Laval CB26-34H braced heat exchanger for heat recovery, pressure and safety switches/gauges. The DWM DLLP-40X-EWL (x3) have their own system and the DWM D3DC5-75X-AWM/D (x1) too. Capacities are based on all compressors on 1 system. \*All components of this used evaporator will be tested on good working, leak free condition (electro engines), coils, bearings) Choosing HOSBV means buying with warranty. We perform a industrial cleaning. Also,