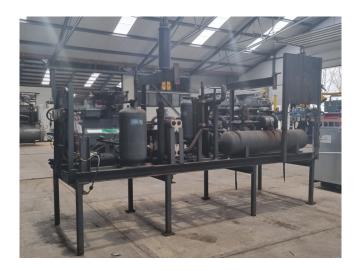

### Used DWM DLLP-40X-EWL (x1) & D3DC5-75X-AWM/D (x1)

Used DWM DLLP-40X-EWL (x1) & D3DC5-75X-AWM/D semi-hermetic piston compressor on Freon. Complete with liquid receivers, oil separators, Alfa Laval CB26-34H braced heat exchanger for heat recovery, pressure and safety switches/gauges. The DWM DLLP-40X-EWL (x3) have their own system and the DWM D3DC5-75X-AWM/D (x1) too. Capacities are based on all compressors on 1 system. \*All components of this used evaporator will be tested on good working, leak free condition (electro engines), coils, bearings) Choosing HOSBV means buying with warranty. We perform a industrial cleaning. Also,