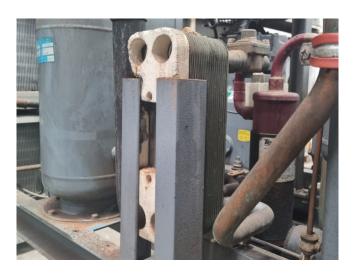

### Used DWM DLLP-40X-EWL (x1) & D3DC5-75X-AWM/D (x1)

Used DWM DLLP-40X-EWL (x1) & D3DC5-75X-AWM/D semi-hermetic piston compressor on Freon. Complete with liquid receivers, oil separators, Alfa Laval CB26-34H braced heat exchanger for heat recovery, pressure and safety switches/gauges. The DWM DLLP-40X-EWL (x3) have their own system and the DWM D3DC5-75X-AWM/D (x1) too. Capacities are based on all compressors on 1 system. \*All components of this used evaporator will be tested on good working, leak free condition (electro engines), coils, bearings) Choosing HOSBV means buying with warranty. We perform a industrial cleaning. Also,