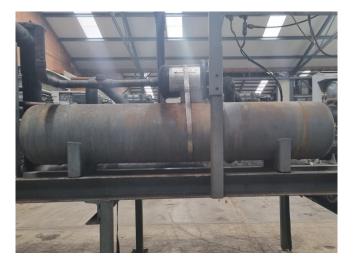

### Used DWM DLLP-40X-EWL (x1) & D3DC5-75X-AWM/D (x1)

Used DWM DLLP-40X-EWL (x1) & D3DC5-75X-AWM/D semi-hermetic piston compressor on Freon. Complete with liquid receivers, oil separators, Alfa Laval CB26-34H braced heat exchanger for heat recovery, pressure and safety switches/gauges. The DWM DLLP-40X-EWL (x3) have their own system and the DWM D3DC5-75X-AWM/D (x1) too. Capacities are based on all compressors on 1 system. \*All components of this used evaporator will be tested on good working, leak free condition (electro engines), coils, bearings) Choosing HOSBV means buying with warranty. We perform a industrial cleaning. Also,