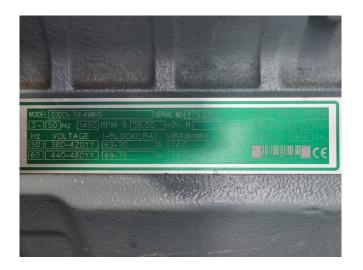

#### **Specifications**

| Brand                    | DWM                  |
|--------------------------|----------------------|
| Туре                     | DLLP-40X-EWL (x1) &  |
|                          | D3DC5-75X-AWM/D (x1) |
| Refrigerant              | Freon                |
| kW at -20°C/+40°C        | 32,9                 |
| kW at -30°C/+40°C        | 19,5                 |
| kW at -40°C/+40°C        | 10,2                 |
| kW at -45°C/+40°C        | 6,7                  |
| On steel base frame      | ✓                    |
| Pressure safety switches | ✓                    |
| Hp/Lp/Op                 |                      |
| Pressure gauges          | ✓                    |
| Hp/Lp/Op                 |                      |
| Liquid receiver          | ✓                    |
| Oil separator            | ✓                    |
| Liquid line filter drier | ✓                    |
| Sight Glass              | ✓                    |
| m3 / h                   | 56,2                 |
| Package / Rack           | ✓                    |
| Sizes                    | 2650x1100x1950 mm    |
|                          | (LxWxH)              |
| Stock                    | 1                    |
|                          |                      |

### Used DWM DLLP-40X-EWL (x1) & D3DC5-75X-AWM/D (x1)

Used DWM DLLP-40X-EWL (x1) & D3DC5-75X-AWM/D semi-hermetic piston compressor on Freon. Complete with liquid receivers, oil separators, Alfa Laval CB26-34H braced heat exchanger for heat recovery, pressure and safety switches/gauges. The DWM DLLP-40X-EWL (x3) have their own system and the DWM D3DC5-75X-AWM/D (x1) too. Capacities are based on all compressors on 1 system. \*All components of this used evaporator will be tested on good working, leak free condition (electro engines), coils, bearings) Choosing HOSBV means buying with warranty. We perform a industrial cleaning. Also,