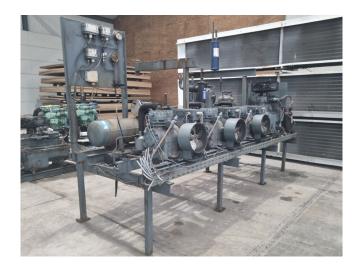

### Used DWM DLLP-40X-EWL (x1) & D3DC5-75X-AWM/D (x1)

Used DWM DLLP-40X-EWL (x1) & D3DC5-75X-AWM/D semi-hermetic piston compressor on Freon. Complete with liquid receivers, oil separators, Alfa Laval CB26-34H braced heat exchanger for heat recovery, pressure and safety switches/gauges. The DWM DLLP-40X-EWL (x3) have their own system and the DWM D3DC5-75X-AWM/D (x1) too. Capacities are based on all compressors on 1 system. \*All components of this used evaporator will be tested on good working, leak free condition (electro engines), coils, bearings) Choosing HOSBV means buying with warranty. We perform a industrial cleaning. Also,