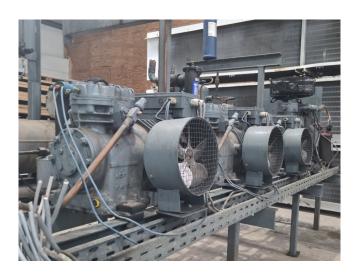

### Used DWM DLLP-40X-EWL (x1) & D3DC5-75X-AWM/D (x1)

Used DWM DLLP-40X-EWL (x1) & D3DC5-75X-AWM/D semi-hermetic piston compressor on Freon. Complete with liquid receivers, oil separators, Alfa Laval CB26-34H braced heat exchanger for heat recovery, pressure and safety switches/gauges. The DWM DLLP-40X-EWL (x3) have their own system and the DWM D3DC5-75X-AWM/D (x1) too. Capacities are based on all compressors on 1 system. \*All components of this used evaporator will be tested on good working, leak free condition (electro engines), coils, bearings) Choosing HOSBV means buying with warranty. We perform a industrial cleaning. Also,