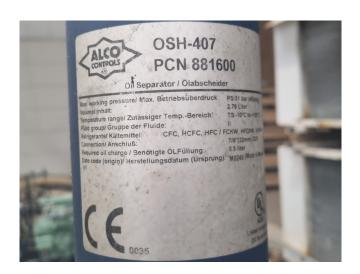

### Used DWM DLLP-40X-EWL (x1) & D3DC5-75X-AWM/D (x1)

Used DWM DLLP-40X-EWL (x1) & D3DC5-75X-AWM/D semi-hermetic piston compressor on Freon. Complete with liquid receivers, oil separators, Alfa Laval CB26-34H braced heat exchanger for heat recovery, pressure and safety switches/gauges. The DWM DLLP-40X-EWL (x3) have their own system and the DWM D3DC5-75X-AWM/D (x1) too. Capacities are based on all compressors on 1 system. \*All components of this used evaporator will be tested on good working, leak free condition (electro engines), coils, bearings) Choosing HOSBV means buying with warranty. We perform a industrial cleaning. Also,