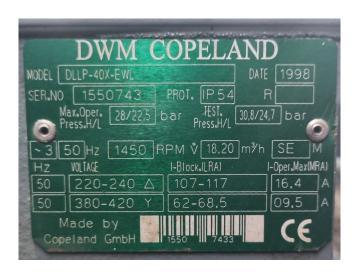

#### **Specifications**

| Brand                    | DWM                  |
|--------------------------|----------------------|
| Туре                     | DLLP-40X-EWL (x1) &  |
|                          | D3DC5-75X-AWM/D (x1) |
| Refrigerant              | Freon                |
| kW at -20°C/+40°C        | 32,9                 |
| kW at -30°C/+40°C        | 19,5                 |
| kW at -40°C/+40°C        | 10,2                 |
| kW at -45°C/+40°C        | 6,7                  |
| On steel base frame      | ✓                    |
| Pressure safety switches | ✓                    |
| Hp/Lp/Op                 |                      |
| Pressure gauges          | ✓                    |
| Hp/Lp/Op                 |                      |
| Liquid receiver          | ✓                    |
| Oil separator            | ✓                    |
| Liquid line filter drier | ✓                    |
| Sight Glass              | ✓                    |
| m3 / h                   | 56,2                 |
| Package / Rack           | ✓                    |
| Sizes                    | 2650x1100x1950 mm    |
|                          | (LxWxH)              |
| Stock                    | 1                    |
|                          |                      |

### Used DWM DLLP-40X-EWL (x1) & D3DC5-75X-AWM/D (x1)

Used DWM DLLP-40X-EWL (x1) & D3DC5-75X-AWM/D semi-hermetic piston compressor on Freon. Complete with liquid receivers, oil separators, Alfa Laval CB26-34H braced heat exchanger for heat recovery, pressure and safety switches/gauges. The DWM DLLP-40X-EWL (x3) have their own system and the DWM D3DC5-75X-AWM/D (x1) too. Capacities are based on all compressors on 1 system. \*All components of this used evaporator will be tested on good working, leak free condition (electro engines), coils, bearings) Choosing HOSBV means buying with warranty. We perform a industrial cleaning. Also,