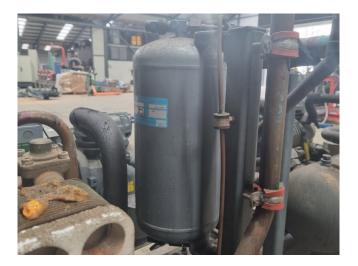

### Used DWM DLLP-40X-EWL (x1) & D3DC5-75X-AWM/D (x1)

Used DWM DLLP-40X-EWL (x1) & D3DC5-75X-AWM/D semi-hermetic piston compressor on Freon. Complete with liquid receivers, oil separators, Alfa Laval CB26-34H braced heat exchanger for heat recovery, pressure and safety switches/gauges. The DWM DLLP-40X-EWL (x3) have their own system and the DWM D3DC5-75X-AWM/D (x1) too. Capacities are based on all compressors on 1 system. \*All components of this used evaporator will be tested on good working, leak free condition (electro engines), coils, bearings) Choosing HOSBV means buying with warranty. We perform a industrial cleaning. Also,