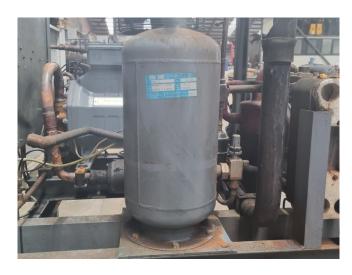

### Used DWM DLLP-40X-EWL (x1) & D3DC5-75X-AWM/D (x1)

Used DWM DLLP-40X-EWL (x1) & D3DC5-75X-AWM/D semi-hermetic piston compressor on Freon. Complete with liquid receivers, oil separators, Alfa Laval CB26-34H braced heat exchanger for heat recovery, pressure and safety switches/gauges. The DWM DLLP-40X-EWL (x3) have their own system and the DWM D3DC5-75X-AWM/D (x1) too. Capacities are based on all compressors on 1 system. \*All components of this used evaporator will be tested on good working, leak free condition (electro engines), coils, bearings) Choosing HOSBV means buying with warranty. We perform a industrial cleaning. Also,