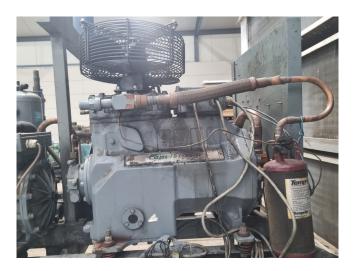

### Used DWM DLLP-40X-EWL (x1) & D3DC5-75X-AWM/D (x1)

Used DWM DLLP-40X-EWL (x1) & D3DC5-75X-AWM/D semi-hermetic piston compressor on Freon. Complete with liquid receivers, oil separators, Alfa Laval CB26-34H braced heat exchanger for heat recovery, pressure and safety switches/gauges. The DWM DLLP-40X-EWL (x3) have their own system and the DWM D3DC5-75X-AWM/D (x1) too. Capacities are based on all compressors on 1 system. \*All components of this used evaporator will be tested on good working, leak free condition (electro engines), coils, bearings) Choosing HOSBV means buying with warranty. We perform a industrial cleaning. Also,