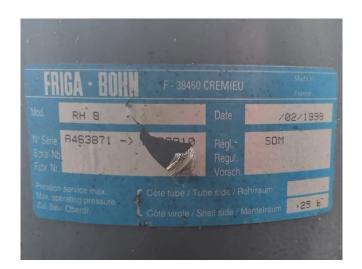

### Used DWM DLLP-40X-EWL (x1) & D3DC5-75X-AWM/D (x1)

Used DWM DLLP-40X-EWL (x1) & D3DC5-75X-AWM/D semi-hermetic piston compressor on Freon. Complete with liquid receivers, oil separators, Alfa Laval CB26-34H braced heat exchanger for heat recovery, pressure and safety switches/gauges. The DWM DLLP-40X-EWL (x3) have their own system and the DWM D3DC5-75X-AWM/D (x1) too. Capacities are based on all compressors on 1 system. \*All components of this used evaporator will be tested on good working, leak free condition (electro engines), coils, bearings) Choosing HOSBV means buying with warranty. We perform a industrial cleaning. Also,