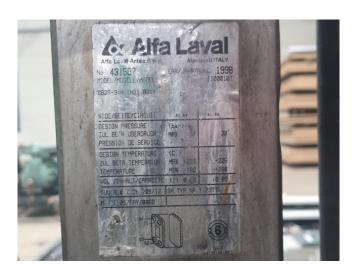

### Used DWM DLLP-40X-EWL (x1) & D3DC5-75X-AWM/D (x1)

Used DWM DLLP-40X-EWL (x1) & D3DC5-75X-AWM/D semi-hermetic piston compressor on Freon. Complete with liquid receivers, oil separators, Alfa Laval CB26-34H braced heat exchanger for heat recovery, pressure and safety switches/gauges. The DWM DLLP-40X-EWL (x3) have their own system and the DWM D3DC5-75X-AWM/D (x1) too. Capacities are based on all compressors on 1 system. \*All components of this used evaporator will be tested on good working, leak free condition (electro engines), coils, bearings) Choosing HOSBV means buying with warranty. We perform a industrial cleaning. Also,